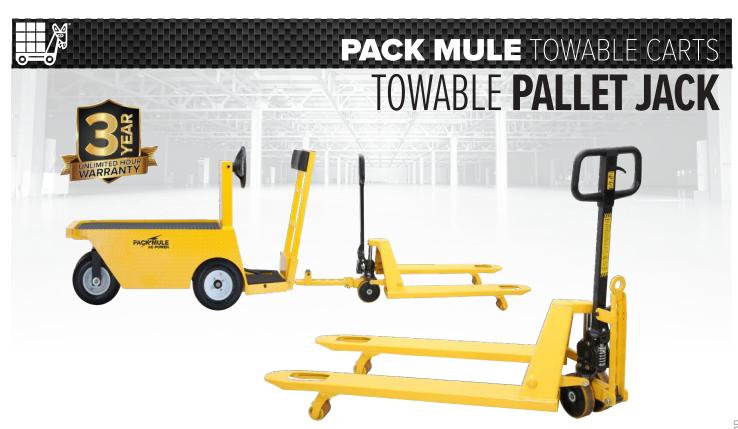

## WHY CHOOSE PACK MULE?

PACK MULE's Towable Pallet Jack gives this decades old tool a well-needed upgrade. Designed to reduce forklift usage and promote safety in horizontal movement, now the heaviest of pallet-loads can be relocated with ease.

# STANDARD FEATURES

- Maximize usable pallet space
- Universal spring-compensating tow bar
- Towable with any tugger
- · Seamless movement of pallets across distances.
- Reduces strain on personnel and increases productivity.
- · Makes moving pallets safer for operators.
- Sealed bearings for low rolling resistance and longer life

#### **AVAILABLE CONFIGURATIONS**

Available on any style 5,500 to 6,500 LB series Pallet Mule with SL pump and all rear steering.