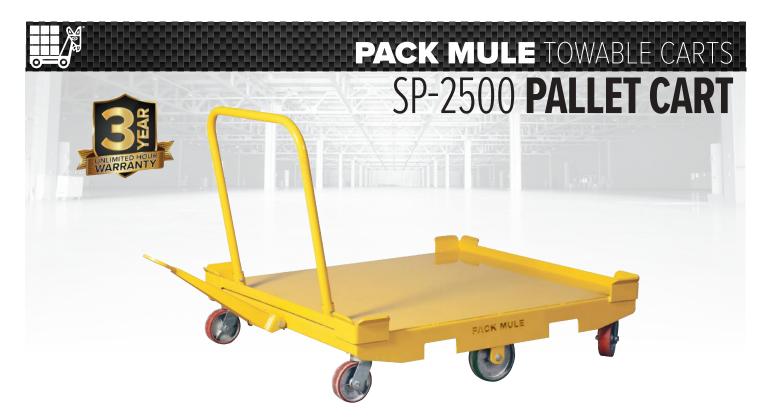

## **SPECIFICATIONS**

DECK SIZES (WIDTH X LENGTH)

**SP-2500** 42"x50" 50"x54"

CAPACITY

TOTAL MAXIMUM CAPACITY 2500 LB Additional sizes and capacities available.

\_\_\_\_\_

**CONSTRUCTION** 

Heavy-duty 12 gauge steel deck

WHEEL CONFIGURATION

6-Wheel "Center Steer"

WARRANTY

Unsurpassed 3 Year Unlimited-Hour Warranty